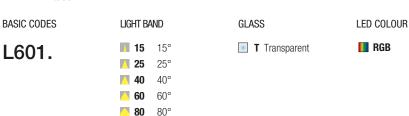

## L601.

Polished 304 steel casing with powerful RGB LEDs suitable for decorative lighting and as step markers. Choice of secondary optics, can be fitted in the floor, wall or in plasterboard indoors and outdoors. Mounting with formwork or ring with springs.

## MADE IN ITALY • Ø60 70 Ø80

Code example:

ACSO 1 RGB + Light Beam  $25^{\circ}$  + Clear Glass + RGB = Code: L601.25TRGB

226 www.nanoledlighting.com