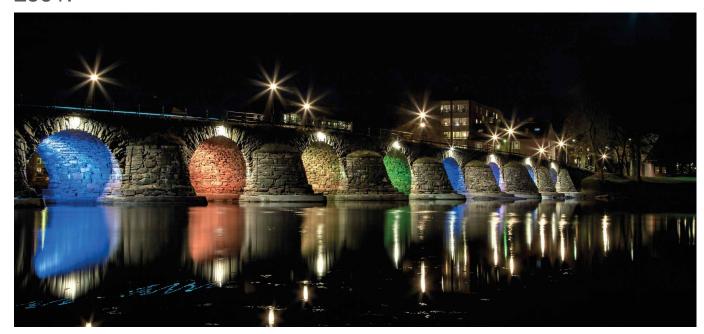

## **ACSO 1 RGB**

## L601.

Polished 304 steel casing with powerful RGB LEDs suitable for decorative lighting and as step markers. Choice of secondary optics, can be fitted in the floor, wall or in plasterboard indoors and outdoors. Mounting with formwork or ring with springs.

Power LED CRI>80 Power: 3W@350mA

350mA constant current power supply Series connection, with 70 + 70 cm cables

Installation accessories page 270

Accessories for RGB management page 249

## MADE IN ITALY • Ø60 70 Ø80

Code example:

ACSO 1 RGB + Light Beam  $25^{\circ}$  + Clear Glass + RGB = Code: L601.25TRGB

226 www.nanoledlighting.com