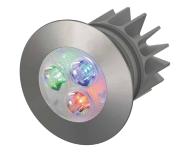

## **ACSO 1 RGB**

## L601.

Polished 304 steel casing with powerful RGB LEDs suitable for decorative lighting and as step markers. Choice of secondary optics, can be fitted in the floor, wall or in plasterboard indoors and outdoors. Mounting with formwork or ring with springs.

Power LED CRI>80 Power: 3W@350mA

350mA constant current power supply Series connection, with 70 + 70 cm cables

Installation accessories page 270

Accessories for RGB management page 249